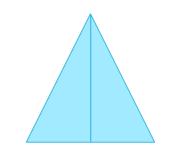

### How to Make A Pyramid Graphic in PowerPoint

1. Make a Triangle and a Rectangle and position as shown.

(To do so, choose Insert Shape and select "Isosceles Triangle" and "Rectangle." I made some of my Fill colors transparent to better explain.)

2. Select both shapes and choose Format/Merge Shapes/Fragment.

**3.** Delete the remaining rectangle shape until only your split Triangle remains as shown.

**4.** Make a Hexagon and rotate 90°, scale, and position as shown. Make sure everything is aligned as shown.