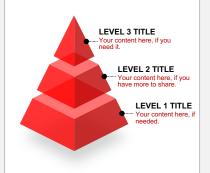

### How to Make A Pyramid Graphic in PowerPoint

1. Make a Triangle and a Rectangle and position as shown.

(To do so, choose Insert Shape and select "Isosceles Triangle" and "Rectangle." I made some of my Fill colors transparent to better explain.)

2. Select both shapes and choose Format/Merge Shapes/Fragment.

**3.** Delete the remaining rectangle shape until only your split Triangle remains as shown.

**4.** Make a Hexagon and rotate 90°, scale, and position as shown. Make sure everything is aligned as shown.

(To do so, choose Insert Shape and select "Hexagon.")

**5.** Duplicate the Hexagon and offset it as shown. Be sure to keep everything aligned to the center as shown.

6. Select the bottom Hexagon first, then Shift-click to also select the top Hexagon second, and choose Format/Merge Shapes/Subtract.

7. Copy /Paste your New Shape until you have the desired number of "levels" and distribute evenly.

(To distribute evenly, select your New Shapes and choose Home/Arrange/Align/ Distribute Horizontally.)

8. Select one of your New Shapes and copy it. Deselect it. Next, select half of the Triangle and Shift-click to also select the same New Shape. Choose Format/Merge Shapes/Subtract.

9. Paste the New Shape you had copied and deselect it. Select the other half of the Triangle and Shift-click to select the New Shape again. Choose Format/Merge Shapes/Subtract. Repeat for each level.

10. Select half of your Triangle, Right-click and choose Edit Points. Right-click each bottom point and choose Delete Point. (Repeat for the second half of the Triangle.)

11. Insert a Diamond shape, scale and position as shown. Once in place, choose Arrange/Send To Back. Repeat for each level. (For the shape, choose insert Shape and select "Diamond.")

12. Format and add content as desired. (In the example below I changed my Triangle's Fill colors to 20% transparent by choosing Format/Fill/Transparency.)