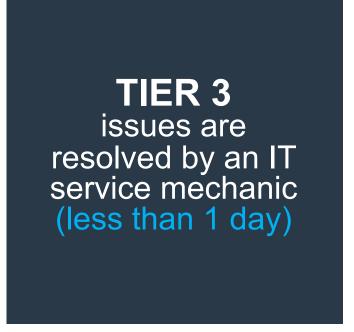

### TIER 3

issues are resolved by an IT service mechanic (less than 1 day)

### TIER 3

issues are resolved by an IT service mechanic (less than 1 day)

Gears from **Build-a-Graphic.com** 

3 Tier Escalation Standard Operating Procedure (SOP):

TIER 1
issues are
resolved
automatically via
the AI system
(1-10 mins)

### TIER 3

issues are resolved by an IT service mechanic (less than 1 day)

Stickies from **Build-a-Graphic.com** 

### TIER 3

by an IT service mechanic (less than 1 day)

Tear sheets from **Build-a-Graphic.com** 

3 Tier Escalation Standard Operating Procedure (SOP):

### TIER 3

issues are resolved by an IT service mechanic (less than 1 day)

Laptops from **Build-a-Graphic.com** 