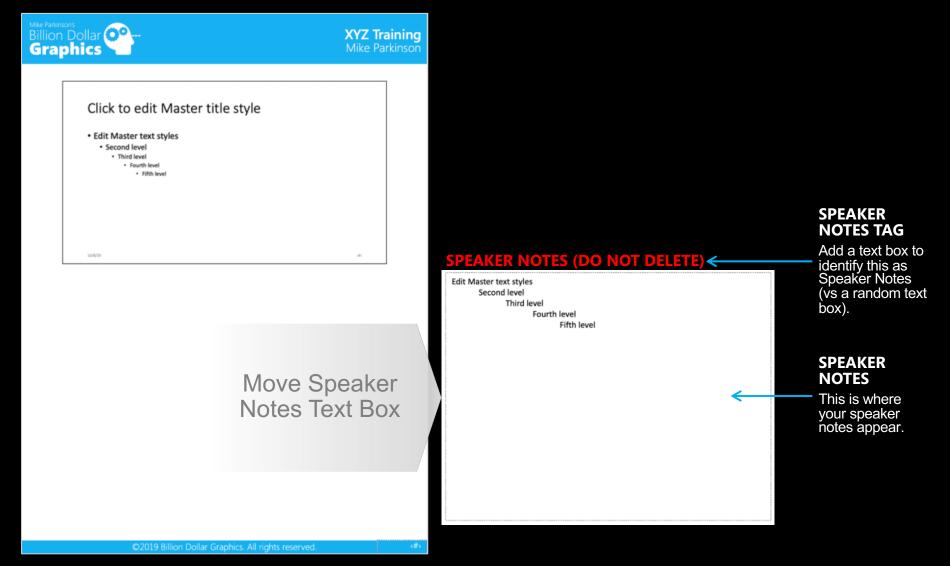

### STEP 2

Move your Speaker Notes text box to the side of your Notes Master page and add a text box identifying it as such (to avoid confusion). We are doing this to ensure Speaker Notes remain available but now you can add a custom narrative tailored to micro learning to each slide.

#### Add a text box to **SPEAKER NOTES (DO NOT DELETE)**< identify this as Speaker Notes Edit Master text styles (vs a random text Second level Third level box). Fourth level Fifth level **SPEAKER NOTES** This is where your speaker notes appear.

**SPEAKER** 

**NOTES TAG** 

spagePlease keep this copyright notice. © 2020 Billion Dollar Graphics (www.BillionDollarGraphics.com). All rights res