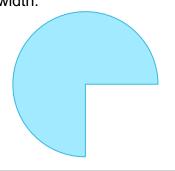

#### How to Make a Gauge Graphic in PowerPoint

1. Draw a Pie shape from Shapes/Pie and rotate the Pie 90° clockwise (see below). Use the Shift key when drawing a shape to ensure equal height and width.