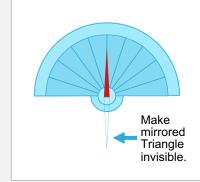

**8.** Draw a Triangle (i.e., gauge needle) and an Oval. Scale and position as shown below.

**9.** Duplicate the Triangle, flip it 180° (or Arrange/Rotate/Flip Vertical), and align as shown below.

**10.** Apply No Fill and No Outline to the bottom Triangle and group both Triangles (this allows the gauge needle to rotate around the correct axis.)