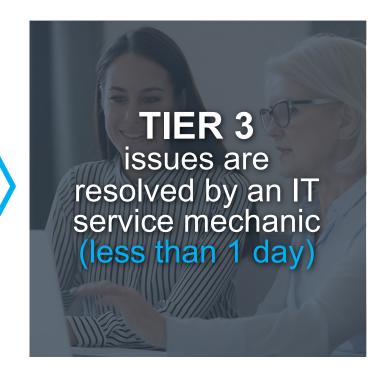

### TIER 3

issues are resolved by an IT service mechanic (less than 1 day)

### TIER 3

issues are resolved by an IT service mechanic (less than 1 day)

Gears from **Build-a-Graphic.com** 

3 Tier Escalation Standard Operating Procedure (SOP):

TIER 1
issues are
resolved
automatically via
the AI system
(1-10 mins)

### TIER 3

issues are resolved by an IT service mechanic (less than 1 day)

Stickies from **Build-a-Graphic.com** 

### TIER 3

by an IT service mechanic (less than 1 day)

Tear sheets from **Build-a-Graphic.com** 

3 Tier Escalation Standard Operating Procedure (SOP):

### TIER 3

issues are resolved by an IT service mechanic (less than 1 day)

Laptops from **Build-a-Graphic.com** 