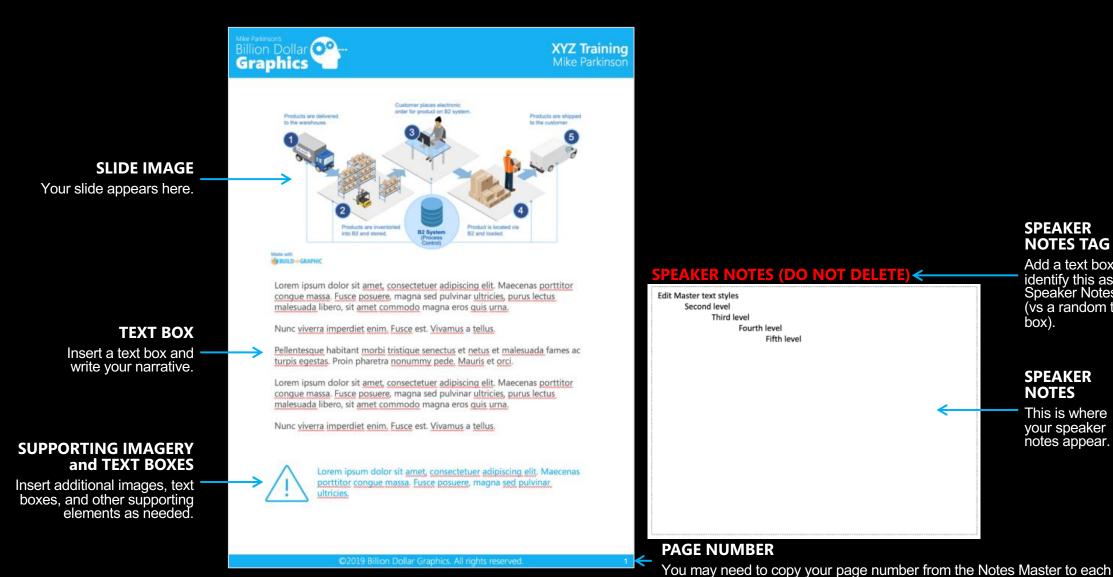

### STEP 1

Go to View/Notes Master and format your Notes Master so that looks as you wish (e.g., header, footer, logo, document name, page number).

(copyright info) for my

new footer.

### STEP 2

Move your Speaker Notes text box to the side of your Notes Master page and add a text box identifying it as such (to avoid confusion). We are doing this to ensure Speaker Notes remain available but now you can add a custom narrative tailored to micro learning to each slide.

### STEP 3

Go to View/Notes Page for each slide and format your as you wish (e.g., add your narrative, icons, additional imagery).

#### Add a text box to **SPEAKER NOTES (DO NOT DELETE)**< identify this as Speaker Notes Edit Master text styles (vs a random text Second level Third level box). Fourth level Fifth level **SPEAKER NOTES** This is where your speaker notes appear.

**SPEAKER** 

**NOTES TAG** 

spagePlease keep this copyright notice. © 2020 Billion Dollar Graphics (www.BillionDollarGraphics.com). All rights res