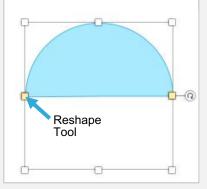

**2.** Use the Reshape Tool to create a half circle shape.

3. Draw an Oval from Shapes/Oval and position as shown below. (If needed, align using Arrange/Align/ Align Center.)

**4.** Select both shapes. Use "Merge Shapes/Union" to combine all.