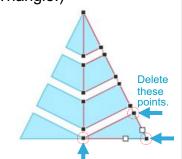

10. Select half of your Triangle, Right-click and choose Edit Points. Right-click each bottom point and choose Delete Point. (Repeat for the second half of the Triangle.)

11. Insert a Diamond shape, scale and position as shown. Once in place, choose Arrange/Send To Back. Repeat for each level. (For the shape, choose insert Shape and select "Diamond.")