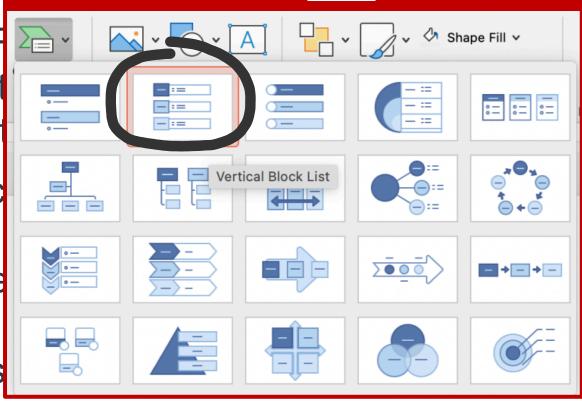

# OUICKFIX 2 BETTER PICTURES

Q Search images, vectors and videos

Images ∨

Popular images: business, wallpaper, money, office, food, winter, love, car, nature, computer, dog, technology