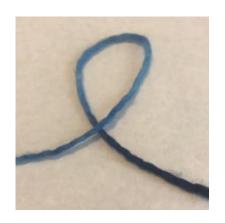

# Make a slip knot for knitting cast-on.

The first stitch of any cast-on method is a slip knot.

- Cross the strands of yai.
   make a loop.
- Pull the strand attached to the 'll through the 'p to form a second loop.
- Place the new loop on the knitting it. 11
- Tighten the loop on the needle by fulling by bends of yarn.

# Make a slip knot for knitting cast-on. The first stitch of any cast-on method is a slip knot.

Cross the strands of yarn to make a loop.

Pull the strand attached to the ball through the loop to form a second loop.