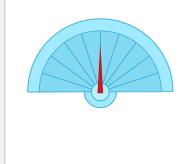

**8.** Draw a Triangle (i.e., gauge needle) and an Oval. Scale and position as shown below.

**9.** Duplicate the Triangle, flip it 180° (or Arrange/Rotate/Flip Vertical), and align as shown below.

**10.** Apply No Fill and No Outline to the bottom Triangle and group both Triangles (this allows the gauge needle to rotate around the correct axis.)

**11.** Bring the Oval (the needle axis) to the Front as shown below.

**12.** Add text, if wanted. To rotate the needle, select it and use Arrange/Rotate/ More Rotate Options and change Rotation.