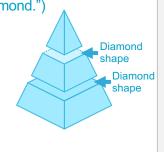

10. Select half of your Triangle, Right-click and choose Edit Points. Right-click each bottom point and choose Delete Point. (Repeat for the second half of the Triangle.)

11. Insert a Diamond shape, scale and position as shown. Once in place, choose Arrange/Send To Back. Repeat for each level. (For the shape, choose insert Shape and select "Diamond.")

12. Format and add content as desired. (In the example below I changed my Triangle's Fill colors to 20% transparent by choosing Format/Fill/Transparency.)