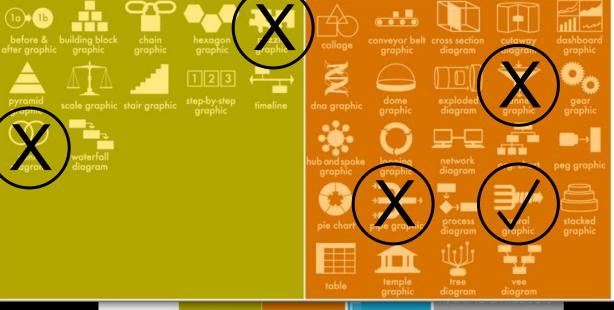

# QUICK FIX 9 SHOW IT

#### Relationship

(Most graphic types can show relationships between elements. The graphic types pictured here are those most often used.)

1

Physical Description

Location or Distance

Protection or Isolation