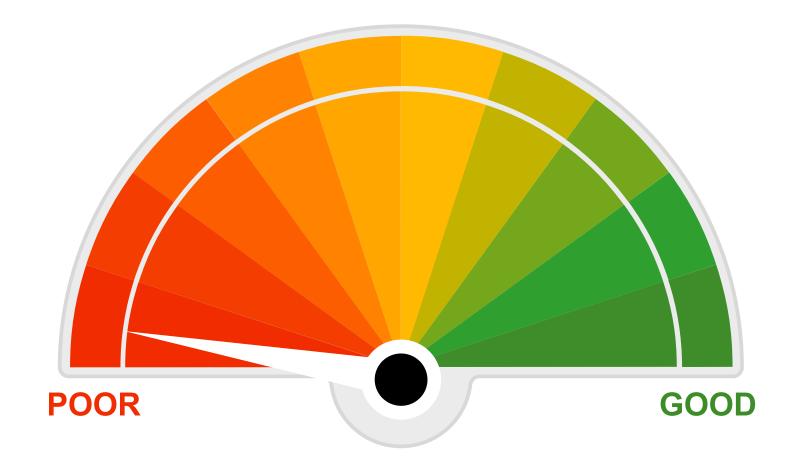

#### How to Make a Gauge Graphic in PowerPoint

1. Draw a Pie shape from Shapes/Pie and rotate the Pie 90° clockwise (see below). Use the Shift key when drawing a shape to ensure equal height and width.

**2.** Use the Reshape Tool to create a half circle shape.

3. Draw an Oval from Shapes/Oval and position as shown below. (If needed, align using Arrange/Align/ Align Center.)

**4.** Select both shapes. Use "Merge Shapes/Union" to combine all.

**5.** Make a Pie Chart with 20 equal segments. (The number of segments is dependent upon your needs.)

**6.** Align the Pie Chart with gauge body as shown below.

7. Select individual segments and color as needed by using Shape Fill and Shape Outline. (Use No Fill and No Outline for segments outside of gauge body.)

**8.** Draw a Triangle (i.e., gauge needle) and an Oval. Scale and position as shown below.

**9.** Duplicate the Triangle, flip it 180° (or Arrange/Rotate/Flip Vertical), and align as shown below.

**10.** Apply No Fill and No Outline to the bottom Triangle and group both Triangles (this allows the gauge needle to rotate around the correct axis.)

**11.** Bring the Oval (the needle axis) to the Front as shown below.

**12.** Add text, if wanted. To rotate the needle, select it and use Arrange/Rotate/ More Rotate Options and change Rotation.