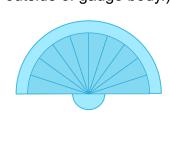

**5.** Make a Pie Chart with 20 equal segments. (The number of segments is dependent upon your needs.)

**6.** Align the Pie Chart with gauge body as shown below.

7. Select individual segments and color as needed by using Shape Fill and Shape Outline. (Use No Fill and No Outline for segments outside of gauge body.)

**8.** Draw a Triangle (i.e., gauge needle) and an Oval. Scale and position as shown below.

**9.** Duplicate the Triangle, flip it 180° (or Arrange/Rotate/Flip Vertical), and align as shown below.

**10.** Apply No Fill and No Outline to the bottom Triangle and group both Triangles (this allows the gauge needle to rotate around the correct axis.)