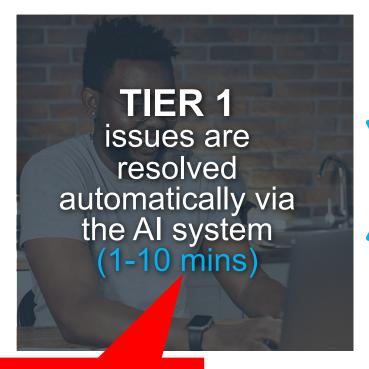

## TIER 1 issues are resolved automatically via the AI system (1-10 mins)

### TIER 1

issues are resolved automatically via the Al system

(1-10 mins)