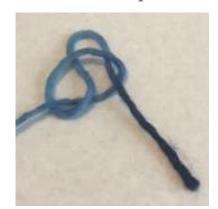

# Make a slip knot for knitting cast-on.

The first stitch of any cast-on method is a slip knot.

- Cross the strands of yai.
   make a loop.
- Pull the strand attached to the 'll through the 'p to form a second loop.
- Place the new loop on the knitting it. 11
- Tighten the loop on the needle by fulling by bends of yarn.

# Make a slip knot for knitting cast-on. The first stitch of any cast-on method is a slip knot.

Cross the strands of yarn to make a loop.

Pull the strand attached to the ball through the loop to form a second loop.