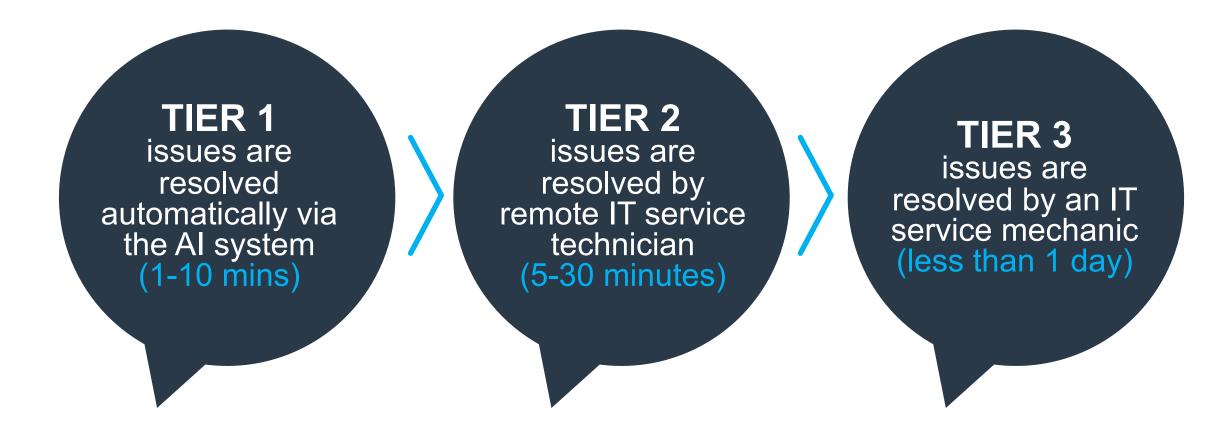

### TROUBLE TEKETS

3 Tier Escalation Standard Operating Procedure (SOP): We have a three-tiered slp desk solution for compute problems. Our SOP escalates based on a complexity of the isa.

- Tier 1 issues are resolved a smatically visione Al system (1-10 mins)
- Tier 2 issues are resolved by replace T service technician (5-30 minutes)
- Tier 3 issues are resolved by an IT service muchanic (less than 1 day)

### 3 Tier Escalation Standard Operating Procedure (SOP):

TIER 1 TIER 2 TIER 3 issues are issues are issues are resolved by resolved resolved by an IT remote IT service automatically via service mechanic technician the AI system (less than 1 day) (1-10 mins) (5-30 minutes)