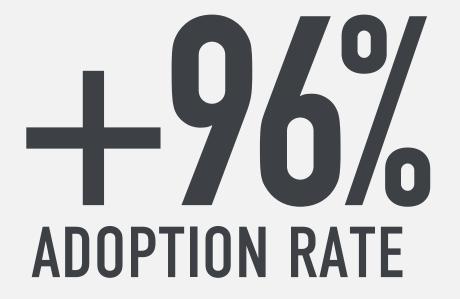

Increased adoption rate for fewer errors in 2022.

# ADOPTION RATE SURGE

Adoption rate rises 96%, consectetuer adipiscing elit. Maecenas porttitor congue massa.

Nunc viverra imperdiet enim. Fusce est. Vivamus a tellus.

Pellentesque habitant morbi tristique senectus et netus et malesuada fames ac turpis egestas.

Maecenas porttitor congue massa. Fusce posuere, magna sed pulvinar ultricies, purus.

Increased adoption rate for fewer errors in 2022.

- Lorem ipsum dolor sit and consectetuer adipiscing elit. Maer apporttitor congue massa.
- Fusce poster, magna sed pulvinar ultricies, purus de la malesuada libero, sit amet cor do magna eros quis urna.
- unc viverra imperdiet enim. Fusce est. "vamus a tellus.
  - Pencapsque habitant morbi tristique senectus et netu. Emalesuada fames ac turpis egestas.
- Proin pharetra ne ummy pede. Mauris et orci.