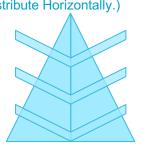

7. Copy /Paste your New Shape until you have the desired number of "levels" and distribute evenly.

(To distribute evenly, select your New Shapes and choose Home/Arrange/Align/ Distribute Horizontally.)

8. Select one of your New Shapes and copy it. Deselect it. Next, select half of the Triangle and Shift-click to also select the same New Shape. Choose Format/Merge Shapes/Subtract.

9. Paste the New Shape you had copied and deselect it. Select the other half of the Triangle and Shift-click to select the New Shape again. Choose Format/Merge Shapes/Subtract. Repeat for each level.