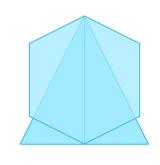

### How to Make A Pyramid Graphic in PowerPoint

1. Make a Triangle and a Rectangle and position as shown.

(To do so, choose Insert Shape and select "Isosceles Triangle" and "Rectangle." I made some of my Fill colors transparent to better explain.)

2. Select both shapes and choose Format/Merge Shapes/Fragment.

**3.** Delete the remaining rectangle shape until only your split Triangle remains as shown.

**4.** Make a Hexagon and rotate 90°, scale, and position as shown. Make sure everything is aligned as shown.

(To do so, choose Insert Shape and select "Hexagon.")

**5.** Duplicate the Hexagon and offset it as shown. Be sure to keep everything aligned to the center as shown.

6. Select the bottom Hexagon first, then Shift-click to also select the top Hexagon second, and choose Format/Merge Shapes/Subtract.