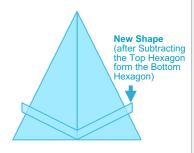

(To do so, choose Insert Shape and select "Hexagon.")

**5.** Duplicate the Hexagon and offset it as shown. Be sure to keep everything aligned to the center as shown.

6. Select the bottom Hexagon first, then Shift-click to also select the top Hexagon second, and choose Format/Merge Shapes/Subtract.

7. Copy /Paste your New Shape until you have the desired number of "levels" and distribute evenly.

(To distribute evenly, select your New Shapes and choose Home/Arrange/Align/ Distribute Horizontally.)