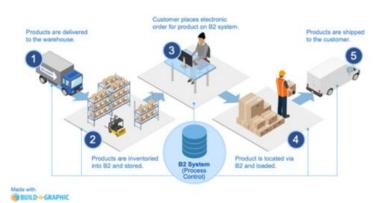

# SIMPLIFIED RC PROCESS = INCREASED EFICIENCY

# SIMPLIFIED PAC PROCESS = INCREASED EFICIENCY