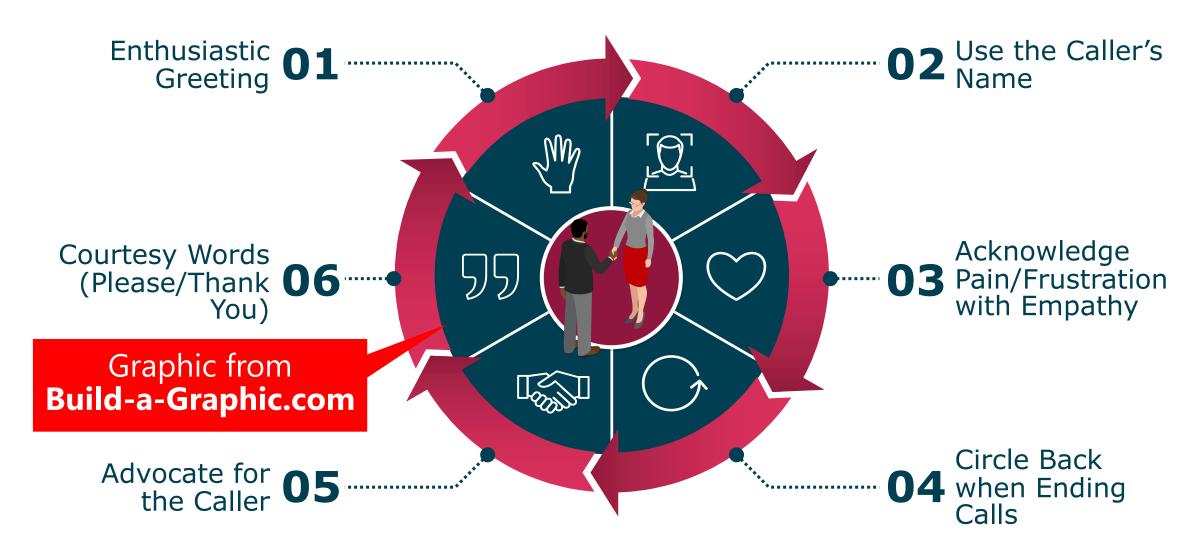

## Creating Connection on the Telephone

Ent siastic Greeing

Use the laller's lame

Courtesy Words
(Please/Thank You)

Acknowledge Pain/Frustration with Empathy

Advocate for the Caller

Circle Pack when Ending Calls

## Creating Connection on the Telephone

**Enthusiastic Greeting** 

**Use the Caller's Name** 

Courtesy Words (Please/Thank You)

Icons from

**Build-a-Graphic.com** 

Acknowledge Pain/Frustration with Empathy

**Advocate for the Caller** 

Circle Back when Ending Calls