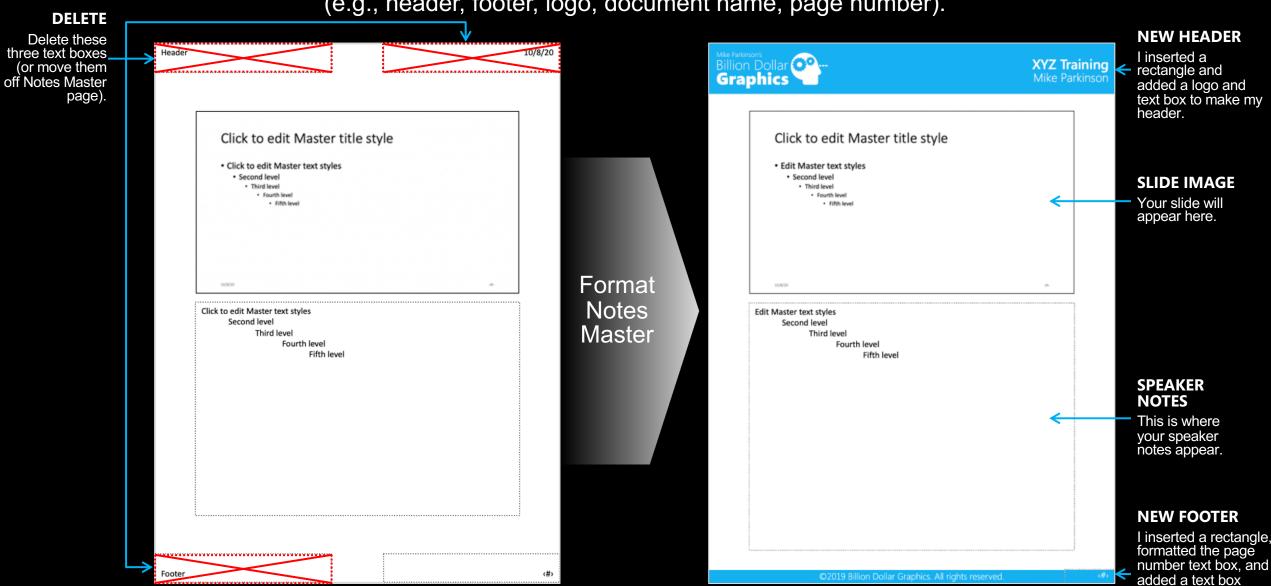

### STEP 1

Go to View/Notes Master and format your Notes Master so that looks as you wish (e.g., header, footer, logo, document name, page number).

(copyright info) for my

new footer.

### STEP 2

Move your Speaker Notes text box to the side of your Notes Master page and add a text box identifying it as such (to avoid confusion). We are doing this to ensure Speaker Notes remain available but now you can add a custom narrative tailored to micro learning to each slide.

### STEP 3

Go to View/Notes Page for each slide and format your as you wish (e.g., add your narrative, icons, additional imagery).