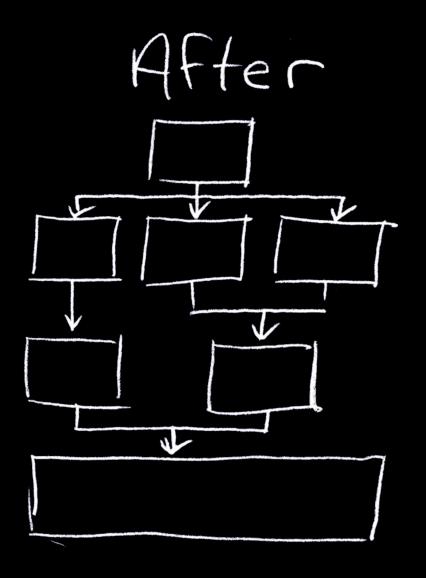

R 3

by an IT service mechanic (less than 1 day)

Tear sheets from **Build-a-Graphic.com** 



3 Tier Escalation Standard Operating Procedure (SOP):

### TIER 1

issues are resolved automatically via the Al system (1-10 mins)

### TIER 2

issues are resolved by remote IT service technician (5-30 minutes)

### TIER 3

issues are resolved by an IT service mechanic (less than 1 day)

Laptops from **Build-a-Graphic.com** 



### PRO SECRET!

3 Tier Escalation Standard Operating F We have a three-tiered help desk solut SOP escalates based on the complexit

- Tier 1 issues are resolved automatic (1-10 mins)
- Tier 2 issues are resolved by remote (5-30 minutes)
- Tier 3 issues are resolved by an IT s (less than 1 day)

### SMART **ST**ART



## QUICK FIX 5 REALIGN, DISTRIBUTE, AND FIX SCALING





### DISORDER VS ORDER





# BUILD Stunning POWERPOINT TEMPLATES THAT WORK!









# SIMPLIFIED RC PROCESS = INCREASED EFICIENCY



## **ELEMENT 1**

Lorem ipsum dolor sit amet, consectetuer adipiscing elit.
Maecenas porttitor congue massa.

# **ELEMENT 2**

Lorem ipsum dolor sit amet, consectetuer adipiscing elit.
Maecenas porttitor congue massa.

# **ELEMENT 3**

Lorem ipsum dolor sit amet, consectetuer adipiscing elit Maecenas por conquessa.

# **ELEMENT**

onsectetuer relit. Maecena itor congue mas

# **ELEMENT 5**

Lorem ipsum dolor sit amet, consectetuer adipiscing elit.
Maecenas porttitor conque massa.

# **ELEMENT 6**

Lorem ipsum dolor sit amet, consectetuer adipiscing elit.
Maecenas porttitor congue massa.

# SIMPLIFIED PAC PROCESS = INCREASED EFICIENCY



# **ELEMENT 1**

Lo