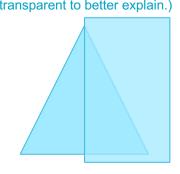

### How to Make A Pyramid Graphic in PowerPoint

1. Make a Triangle and a Rectangle and position as shown.

(To do so, choose Insert Shape and select "Isosceles Triangle" and "Rectangle." I made some of my Fill colors transparent to better explain.)