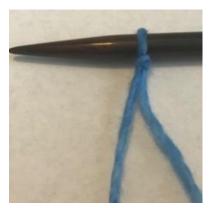

# Make a slip knot for knitting cast-on.

The first stitch of any cast-on method is a slip knot.

- Cross the strands of yai.
   make a loop.
- Pull the strand attached to the 'll through the 'p to form a second loop.
- Place the new loop on the knitting it. 11
- Tighten the loop on the needle by fulling by bends of yarn.

After making your slip knot, begin your cast-on row using your preferred method

# Make a slip knot for knitting cast-on. The first stitch of any cast-on method is a slip knot.

Cross the strands of yarn to make a loop.

Pull the strand attached to the ball through the loop to form a second loop.

Place the new loop on the knitting needle.

Tighten the loop on the needle by pulling both ends of yarn.

After making your slip knot, begin your cast-on row using your preferred method