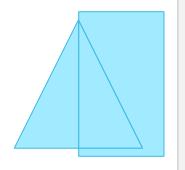

### How to Make A Pyramid Graphic in PowerPoint

1. Make a Triangle and a Rectangle and position as shown.

(To do so, choose Insert Shape and select "Isosceles Triangle" and "Rectangle." I made some of my Fill colors transparent to better explain.)