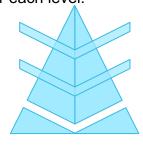

7. Copy /Paste your New Shape until you have the desired number of "levels" and distribute evenly.

(To distribute evenly, select your New Shapes and choose Home/Arrange/Align/ Distribute Horizontally.)

8. Select one of your New Shapes and copy it. Deselect it. Next, select half of the Triangle and Shift-click to also select the same New Shape. Choose Format/Merge Shapes/Subtract.

9. Paste the New Shape you had copied and deselect it. Select the other half of the Triangle and Shift-click to select the New Shape again. Choose Format/Merge Shapes/Subtract. Repeat for each level.