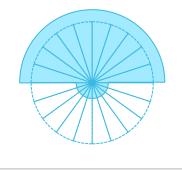

#### How to Make a Gauge Graphic in PowerPoint

1. Draw a Pie shape from Shapes/Pie and rotate the Pie 90° clockwise (see below). Use the Shift key when drawing a shape to ensure equal height and width.

**2.** Use the Reshape Tool to create a half circle shape.

3. Draw an Oval from Shapes/Oval and position as shown below. (If needed, align using Arrange/Align/ Align Center.)

**4.** Select both shapes. Use "Merge Shapes/Union" to combine all.