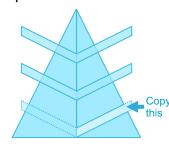

7. Copy /Paste your New Shape until you have the desired number of "levels" and distribute evenly.

(To distribute evenly, select your New Shapes and choose Home/Arrange/Align/ Distribute Horizontally.)