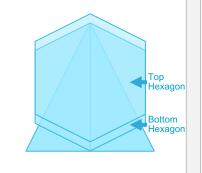

2. Select both shapes and choose Format/Merge Shapes/Fragment.

**3.** Delete the remaining rectangle shape until only your split Triangle remains as shown.

**4.** Make a Hexagon and rotate 90°, scale, and position as shown. Make sure everything is aligned as shown.

(To do so, choose Insert Shape and select "Hexagon.")

**5.** Duplicate the Hexagon and offset it as shown. Be sure to keep everything aligned to the center as shown.

6. Select the bottom Hexagon first, then Shift-click to also select the top Hexagon second, and choose Format/Merge Shapes/Subtract.