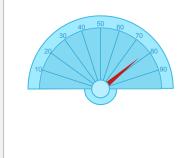

**11.** Bring the Oval (the needle axis) to the Front as shown below.

**12.** Add text, if wanted. To rotate the needle, select it and use Arrange/Rotate/ More Rotate Options and change Rotation.

### FOUR TIER TITLE HERE

GG

Lorem ipsum dolor sit amet, consectetuer adipiscing elit. **Maecenas porttitor congue massa.** Fusce posuere, magna sed pulvinar ultricies, purus lectus malesuada libero, sit amet commodo magna eros quis urna.