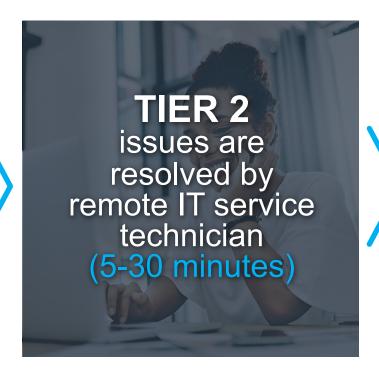

### TIER 2

issues are resolved by remote IT service technician

(5-30 minutes)

resolved by remote IT service technician (5-30 minutes)

TIER 3
issues are
resolved by an IT
service mechanic
(less than 1 day)