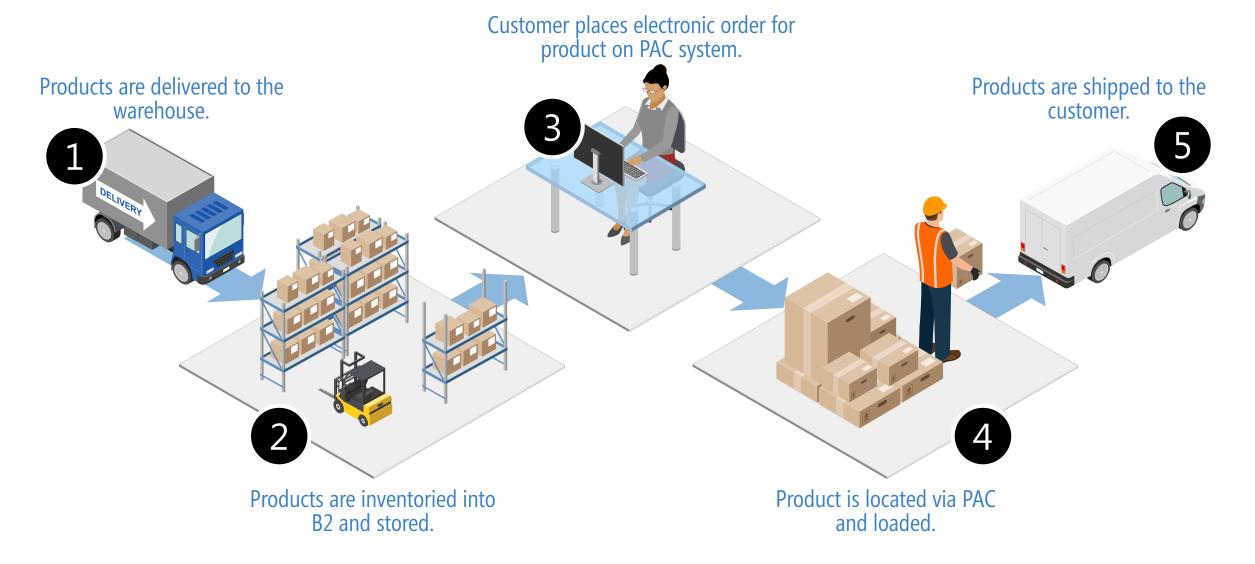

# SIMPLIFIED RC PROCESS = INCREASED EFICIENCY

# SIMPLIFIED PAC PROCESS = INCREASED EFICIENCY