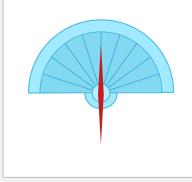

#### How to Make a Gauge Graphic in PowerPoint

1. Draw a Pie shape from Shapes/Pie and rotate the Pie 90° clockwise (see below). Use the Shift key when drawing a shape to ensure equal height and width.

**2.** Use the Reshape Tool to create a half circle shape.

3. Draw an Oval from Shapes/Oval and position as shown below. (If needed, align using Arrange/Align/ Align Center.)

**4.** Select both shapes. Use "Merge Shapes/Union" to combine all.

**5.** Make a Pie Chart with 20 equal segments. (The number of segments is dependent upon your needs.)

**6.** Align the Pie Chart with gauge body as shown below.

7. Select individual segments and color as needed by using Shape Fill and Shape Outline. (Use No Fill and No Outline for segments outside of gauge body.)

**8.** Draw a Triangle (i.e., gauge needle) and an Oval. Scale and position as shown below.

**9.** Duplicate the Triangle, flip it 180° (or Arrange/Rotate/Flip Vertical), and align as shown below.

**10.** Apply No Fill and No Outline to the bottom Triangle and group both Triangles (this allows the gauge needle to rotate around the correct axis.)

**11.** Bring the Oval (the needle axis) to the Front as shown below.

**12.** Add text, if wanted. To rotate the needle, select it and use Arrange/Rotate/ More Rotate Options and change Rotation.