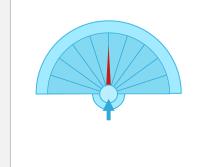

**11.** Bring the Oval (the needle axis) to the Front as shown below.

**12.** Add text, if wanted. To rotate the needle, select it and use Arrange/Rotate/ More Rotate Options and change Rotation.