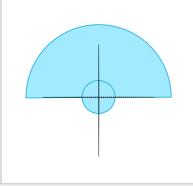

**5.** Make a Pie Chart with 20 equal segments. (The number of segments is dependent upon your needs.)

**6.** Align the Pie Chart with gauge body as shown below.

7. Select individual segments and color as needed by using Shape Fill and Shape Outline. (Use No Fill and No Outline for segments outside of gauge body.)

**8.** Draw a Triangle (i.e., gauge needle) and an Oval. Scale and position as shown below.

**9.** Duplicate the Triangle, flip it 180° (or Arrange/Rotate/Flip Vertical), and align as shown below.

**10.** Apply No Fill and No Outline to the bottom Triangle and group both Triangles (this allows the gauge needle to rotate around the correct axis.)