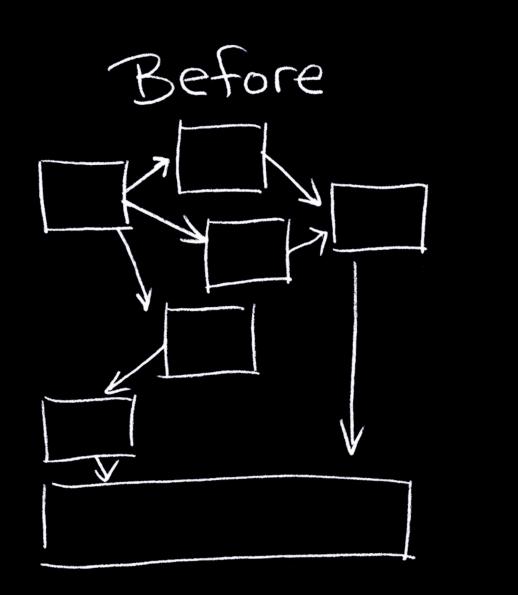

IER 3

by an IT service mechanic (less than 1 day)

Tear sheets from **Build-a-Graphic.com** 



3 Tier Escalation Standard Operating Procedure (SOP):

### TIER 1

issues are resolved automatically via the Al system (1-10 mins)

### TIER 2

issues are resolved by remote IT service technician (5-30 minutes)

### TIER 3

issues are resolved by an IT service mechanic (less than 1 day)

Laptops from **Build-a-Graphic.com** 



### PRO SECRET!

3 Tier Escalation Standard Operating F We have a three-tiered help desk solut SOP escalates based on the complexit

- Tier 1 issues are resolved automatic (1-10 mins)
- Tier 2 issues are resolved by remote (5-30 minutes)
- Tier 3 issues are resolved by an IT s (less than 1 day)

### SMART **ST**ART



## QUICK FIX 5 REALIGN, DISTRIBUTE, AND FIX SCALING





### DISORDER VS ORDER





# BUILD Stunning POWERPOINT TEMPLATES THAT WORK!









# SIMPLIFIED RC PROCESS = INCREASED EFICIENCY



## **ELEMENT 1**

Lorem ipsum dolor sit amet, consectetuer adipiscing elit.
Maecenas porttitor congue massa.

# **ELEMENT 2**

Lorem ipsum dolor sit amet, consectetuer adipiscing elit.
Maecenas porttitor congue massa.

# **ELEMENT 3**

Lorem ipsum dolor sit amet, consectetuer adipiscing elit Maecenas por conquessa.

# **ELEMENT**

onsectetuer relit. Maecena itor congue mas

# **ELEMENT 5**

Lorem ipsum dolor sit amet, consectetuer adipiscing elit.
Maecenas porttitor conque massa.

# **ELEMENT 6**

Lorem ipsum dolor sit amet, consectetuer adipiscing elit.
Maecenas porttitor congue massa.

# SIMPLIFIED PAC PROCESS = INCREASED EFICIENCY



# **ELEMENT 1**