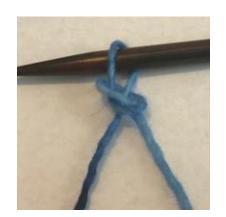

# Make a slip knot for knitting cast-on.

The first stitch of any cast-on method is a slip knot.

- Cross the strands of yai.
   make a loop.
- Pull the strand attached to the 'll through the 'p to form a second loop.
- Place the new loop on the knitting it. 11
- Tighten the loop on the needle by fulling by bends of yarn.

Place the new loop on the knitting needle.

Tighten the loop on the needle by pulling both ends of yarn.

After making your slip knot, begin your cast-on row using your preferred method