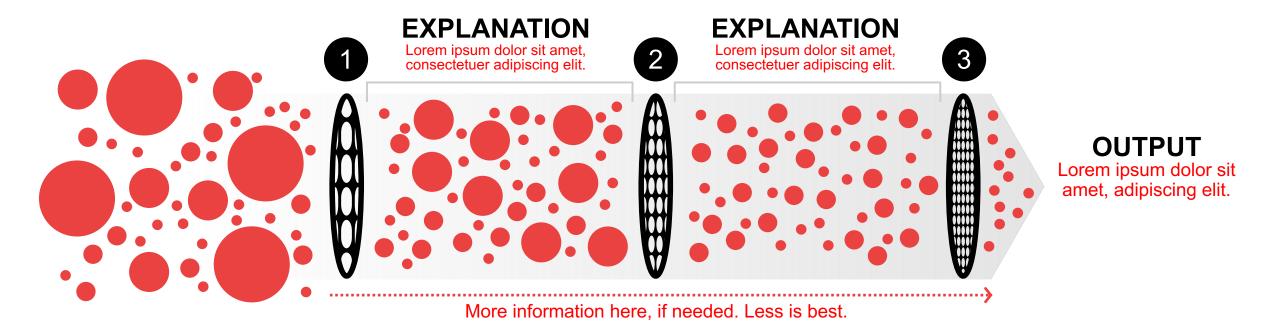

If you can't EXPLAIN IT SIMPLY, you don't understand it well enough.

# QUICK FIX 7 KISS